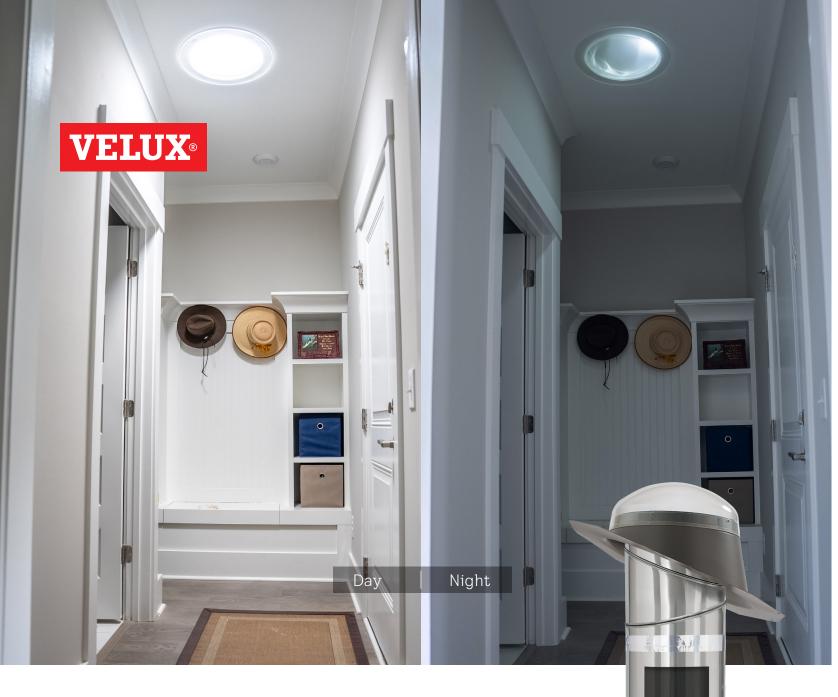

## The VELUX Sun Tunnel Solar Night Light

Produces low-level light after the sun sets so you can enjoy light day and night.

This low-profile night light consists of a 3"x 7" solar panel that charges two 'AA' batteries, which power a series of LED lights. The three LEDs diffuse low-level light automatically when no daylight is detected, thereby providing enough light to navigate any late-night trips to the bathroom or kitchen!

- · Mounts discreetly in seconds
- · Charges in under six hours in ideal conditions1
- · Provides light for 72 hours when fully charged

 ${}^1\!For\ more\ information\ on\ the\ VELUX\ Sun\ Tunnel\\ {}^0\!Solar\ Night\ Light,\ please\ visit\ veluxus a.com/solar-night-light\ normation\ on\ the\ Velux\ Sun\ Tunnel\\ {}^0\!Solar\ Night\ Light,\ please\ visit\ veluxus a.com/solar-night-light\ normation\ nor$