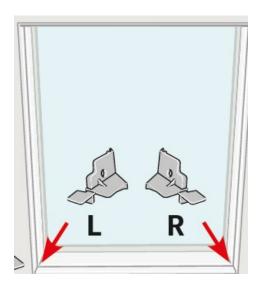

Replacing Factory Installed Shade with KWL Shade for FS Skylights TS2015G

Instruction for Replacing Factory Installed Shade with KWL Shade on FS Skylight

1 Place lower rail alignment brackets

- (A) Align lower rail brackets at each side/bottom corner. Drill pilot hole 1/16" (1.5mm) through hole in bracket.
  - (B) Secure bracket with T10 torx screw provided.
  - **(C)** Snap off alignment tabs and discard.