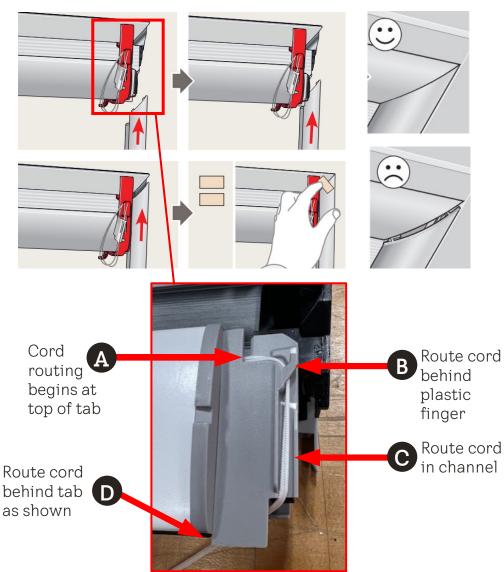

Instruction for Replacing Factory Installed Shade with KWL Shade on FS Skylight

- 7
- (A) Remove cord from red clips and extend to bottom of side rail. Ensure cords are straight and not twisted or knotted.
- **(B)** Insert cord foot into side rail channel with bottom of cord foot under the lower bracket.
- **(C)** Push cord foot completely into channel until it clicks into place. Cord foot plastic piece cannot be seen in side rail channel if properly installed.