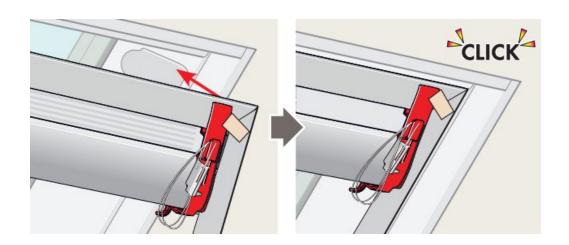

02/26/2025

Instruction for Replacing Factory Installed Shade with KWL Shade on FS Skylight

4

Mount new motor assembly onto upper mounting tabs and click into place.

Instruction for Replacing Factory Installed Shade with KWL Shade on FS Skylight