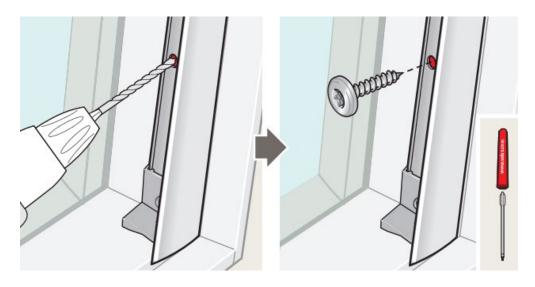

Replacing Factory Installed Shade with KWL Shade for FS Skylights TS2015G

Instruction for Replacing Factory Installed Shade with KWL Shade on FS Skylight

1 Place lower rail alignment brackets

- (A) Align lower rail brackets at each side/bottom corner. Drill pilot hole 1/16" (1.5mm) through hole in bracket.
  - (B) Secure bracket with T10 torx screw provided.
  - **(C)** Snap off alignment tabs and discard.

Click bottom of rails to bottom brackets. Remove and discard tape.

Instruction for Replacing Factory Installed Shade with KWL Shade on FS Skylight

6

Drill 1/16" pilot hole and secure side rails with T10 torx screws and driver provided.