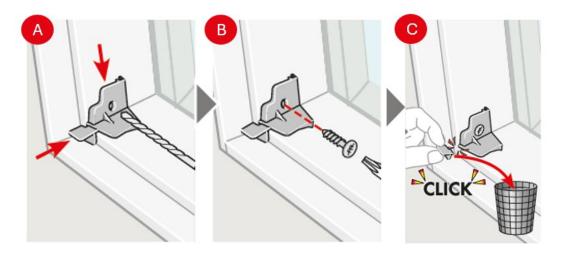

Replacing Factory Installed Shade with KWL Shade for FS Skylights TS2015G

Instruction for Replacing Factory Installed Shade with KWL Shade on FS Skylight

1 Place lower rail alignment brackets

- (A) Align lower rail brackets at each side/bottom corner. Drill pilot hole 1/16" (1.5mm) through hole in bracket.
  - (B) Secure bracket with T10 torx screw provided.
  - **(C)** Snap off alignment tabs and discard.