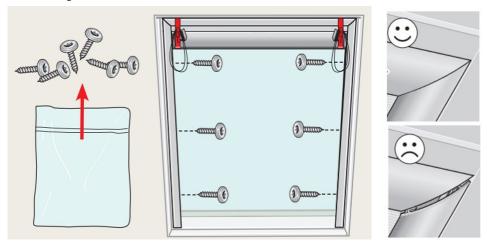

Instruction for Replacing Factory Installed Shade with KWL Shade on FS Skylight

Assemble motor assembly and rails on a flat surface prior to mounting to skylight. Secure rails to assembly with red tape provided.

Click bottom of rails to bottom brackets. Remove and discard tape.

Instruction for Replacing Factory Installed Shade with KWL Shade on FS Skylight

6

Drill 1/16" pilot hole and secure side rails with T10 torx screws and driver provided.