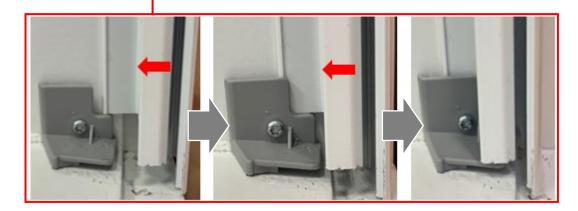

Replacing Factory Installed Shade with KWL Shade for FS Skylights TS2015G

Instruction for Replacing Factory Installed Shade with KWL Shade on FS Skylight

1 Place lower rail alignment brackets

- (A) Align lower rail brackets at each side/bottom corner. Drill pilot hole 1/16" (1.5mm) through hole in bracket.
  - (B) Secure bracket with T10 torx screw provided.
  - **(C)** Snap off alignment tabs and discard.