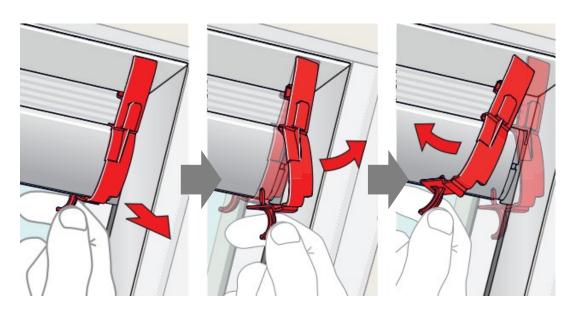

rail bracket

Instruction for Replacing Factory Installed Shade with KWL Shade on FS Skylight

Remove red shipping clips and discard.