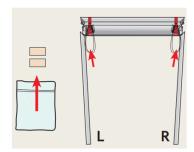

02/26/2025

Instruction for Replacing Factory Installed Shade with KWL Shade on FS Skylight

4

Mount new motor assembly onto upper mounting tabs and click into place.

Instruction for Replacing Factory Installed Shade with KWL Shade on FS Skylight