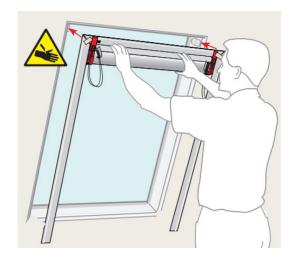

02/26/2025

Instruction for Replacing Factory Installed Shade with KWL Shade on FS Skylight

4

Mount new motor assembly onto upper mounting tabs and click into place.

Instruction for Replacing Factory Installed Shade with KWL Shade on FS Skylight