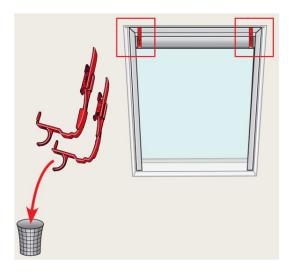

rail bracket

Instruction for Replacing Factory Installed Shade with KWL Shade on FS Skylight

Remove red shipping clips and discard.