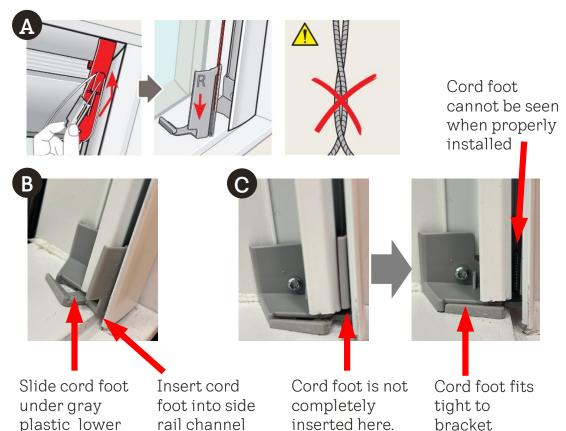

Instruction for Replacing Factory Installed Shade with KWL Shade on FS Skylight

- 7
- (A) Remove cord from red clips and extend to bottom of side rail. Ensure cords are straight and not twisted or knotted.
- **(B)** Insert cord foot into side rail channel with bottom of cord foot under the lower bracket.
- **(C)** Push cord foot completely into channel until it clicks into place. Cord foot plastic piece cannot be seen in side rail channel if properly installed.