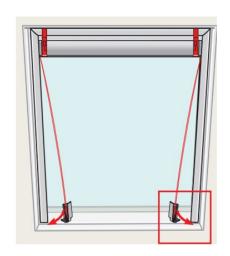

Instruction for Replacing Factory Installed Shade with KWL Shade on FS Skylight

- 7
- (A) Remove cord from red clips and extend to bottom of side rail. Ensure cords are straight and not twisted or knotted.
- **(B)** Insert cord foot into side rail channel with bottom of cord foot under the lower bracket.
- **(C)** Push cord foot completely into channel until it clicks into place. Cord foot plastic piece cannot be seen in side rail channel if properly installed.