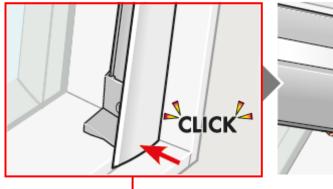

Click bottom of rails to bottom brackets. Remove and discard tape.

Instruction for Replacing Factory Installed Shade with KWL Shade on FS Skylight

6

Drill 1/16" pilot hole and secure side rails with T10 torx screws and driver provided.