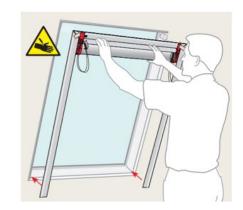

Click bottom of rails to bottom brackets. Remove and discard tape.

Instruction for Replacing Factory Installed Shade with KWL Shade on FS Skylight

6

Drill 1/16" pilot hole and secure side rails with T10 torx screws and driver provided.