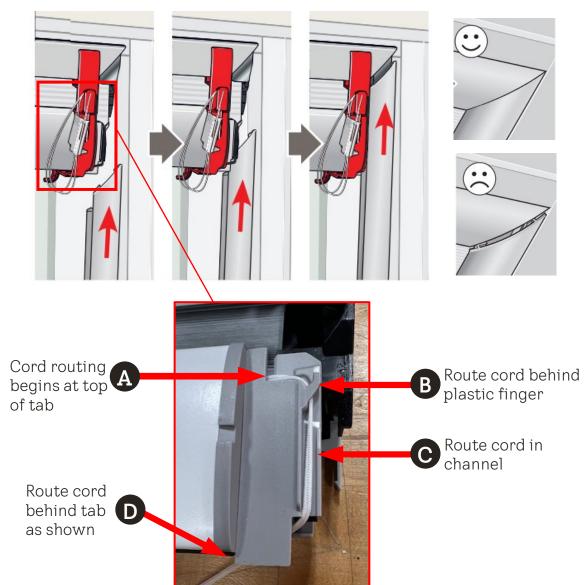

Instruction for Replacing Factory Installed Shade with KWL Shade on Venting Skylights, FCM and QPF Skylights

3

Mount new motor assembly onto upper mounting tabs and click into place.

IMPORTANT: Do not remove red shade clips and keep cords wrapped to red clips!

- 7
- (A) Remove cord from red clips and extend to bottom of side rail. Ensure cords are straight and not twisted or knotted.
- **(B)** Insert cord foot into side rail channel with bottom of cord foot under the lower bracket.
- **(C)** Push cord foot completely into channel until it clicks into place. Cord foot plastic piece cannot be seen in side rail channel if properly installed.