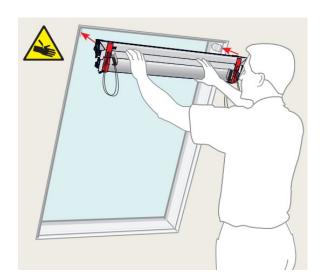

Instruction for Replacing Factory Installed Shade with KWL Shade on Venting Skylights, FCM and QPF Skylights

3

Mount new motor assembly onto upper mounting tabs and click into place.

IMPORTANT: Do not remove red shade clips and keep cords wrapped to red clips!

Instruction for Replacing Factory Installed Shade with KWL Shade on Venting Skylights, FCM and QPF Skylights

4

For venting skylights, opening sash 3" to 4" may provide greater clearance for bottom of side rail when sliding rails onto motor assembly.