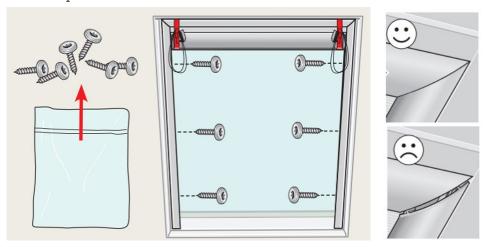

1 Place lower rail alignment brackets

- (A) Align lower rail brackets at each side/bottom corner. Drill pilot hole 1/16" (1.5mm) through hole in bracket.
  - (B) Secure bracket with T10 torx screw provided.
  - **(C)** Snap off alignment tabs and discard.

Instruction for Replacing Factory Installed Shade with KWL Shade on Venting Skylights, FCM and QPF Skylights

Drill 1/16" pilot hole and secure side rails with T10 torx screws and driver provided.

Instruction for Replacing Factory Installed Shade with KWL Shade on Venting Skylights, FCM and QPF Skylights