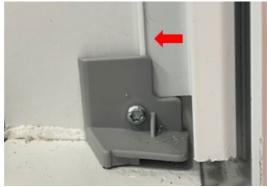

1 Place lower rail alignment brackets

- (A) Align lower rail brackets at each side/bottom corner. Drill pilot hole 1/16" (1.5mm) through hole in bracket.
  - (B) Secure bracket with T10 torx screw provided.
  - **(C)** Snap off alignment tabs and discard.

Instruction for Replacing Factory Installed Shade with KWL Shade on Venting Skylights, FCM and QPF Skylights

Drill 1/16" pilot hole and secure side rails with T10 torx screws and driver provided.

Instruction for Replacing Factory Installed Shade with KWL Shade on Venting Skylights, FCM and QPF Skylights