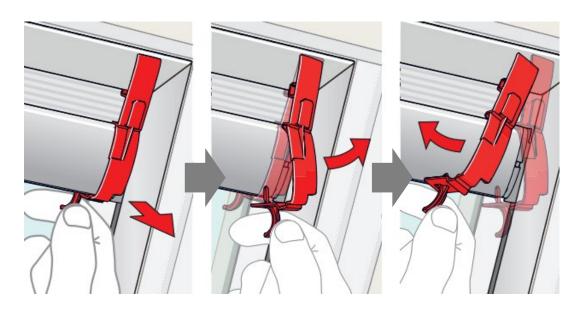

- 7
- (A) Remove cord from red clips and extend to bottom of side rail. Ensure cords are straight and not twisted or knotted.
- **(B)** Insert cord foot into side rail channel with bottom of cord foot under the lower bracket.
- **(C)** Push cord foot completely into channel until it clicks into place. Cord foot plastic piece cannot be seen in side rail channel if properly installed.