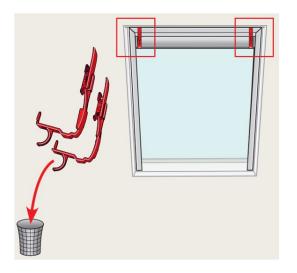

rail bracket

Instruction for Replacing Factory Installed Shade with KWL Shade on Venting Skylights, FCM and QPF Skylights

Remove red shipping clips and discard.