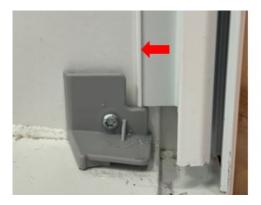

1 Place lower rail alignment brackets

- (A) Align lower rail brackets at each side/bottom corner. Drill pilot hole 1/16" (1.5mm) through hole in bracket.
  - (B) Secure bracket with T10 torx screw provided.
  - **(C)** Snap off alignment tabs and discard.

Instruction for Replacing Factory Installed Shade with KWL Shade on Venting Skylights, FCM and QPF Skylights

Drill 1/16" pilot hole and secure side rails with T10 torx screws and driver provided.

Instruction for Replacing Factory Installed Shade with KWL Shade on Venting Skylights, FCM and QPF Skylights