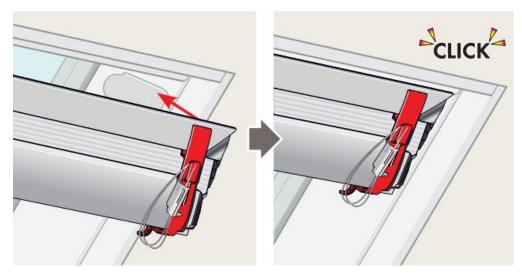

Slide top of side rails onto motor assembly.

Instruction for Replacing Factory Installed Shade with KWL Shade on Venting Skylights, FCM and QPF Skylights

Click bottom of siderail into place by sliding rail behind the mounting bracket.