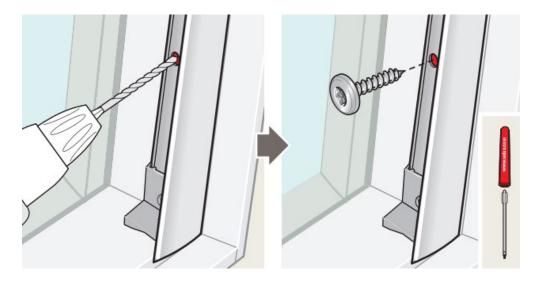

1 Place lower rail alignment brackets

- (A) Align lower rail brackets at each side/bottom corner. Drill pilot hole 1/16" (1.5mm) through hole in bracket.
  - (B) Secure bracket with T10 torx screw provided.
  - **(C)** Snap off alignment tabs and discard.

Instruction for Replacing Factory Installed Shade with KWL Shade on Venting Skylights, FCM and QPF Skylights

Drill 1/16" pilot hole and secure side rails with T10 torx screws and driver provided.

Instruction for Replacing Factory Installed Shade with KWL Shade on Venting Skylights, FCM and QPF Skylights