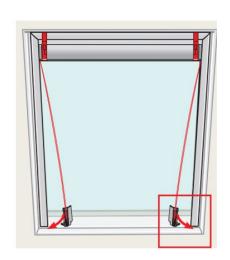

1 Place lower rail alignment brackets

- (A) Align lower rail brackets at each side/bottom corner. Drill pilot hole 1/16" (1.5mm) through hole in bracket.
  - (B) Secure bracket with T10 torx screw provided.
  - **(C)** Snap off alignment tabs and discard.