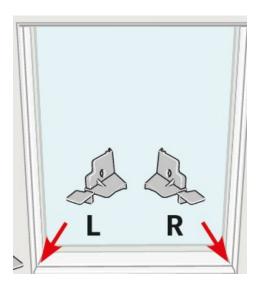

1 Place lower rail alignment brackets

- (A) Align lower rail brackets at each side/bottom corner. Drill pilot hole 1/16" (1.5mm) through hole in bracket.
  - (B) Secure bracket with T10 torx screw provided.
  - **(C)** Snap off alignment tabs and discard.