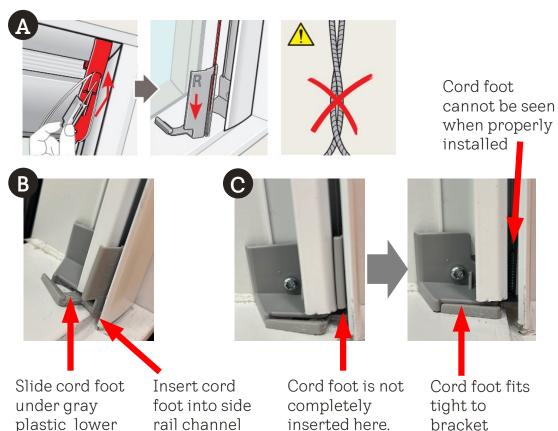

- 7
- (A) Remove cord from red clips and extend to bottom of side rail. Ensure cords are straight and not twisted or knotted.
- **(B)** Insert cord foot into side rail channel with bottom of cord foot under the lower bracket.
- **(C)** Push cord foot completely into channel until it clicks into place. Cord foot plastic piece cannot be seen in side rail channel if properly installed.