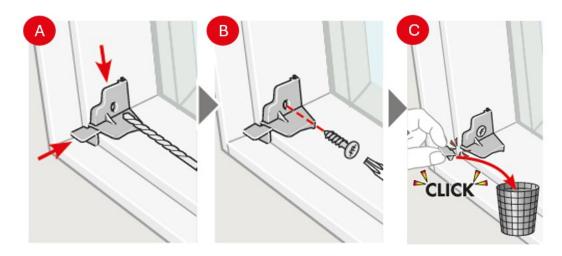

1 Place lower rail alignment brackets

- (A) Align lower rail brackets at each side/bottom corner. Drill pilot hole 1/16" (1.5mm) through hole in bracket.
  - (B) Secure bracket with T10 torx screw provided.
  - **(C)** Snap off alignment tabs and discard.